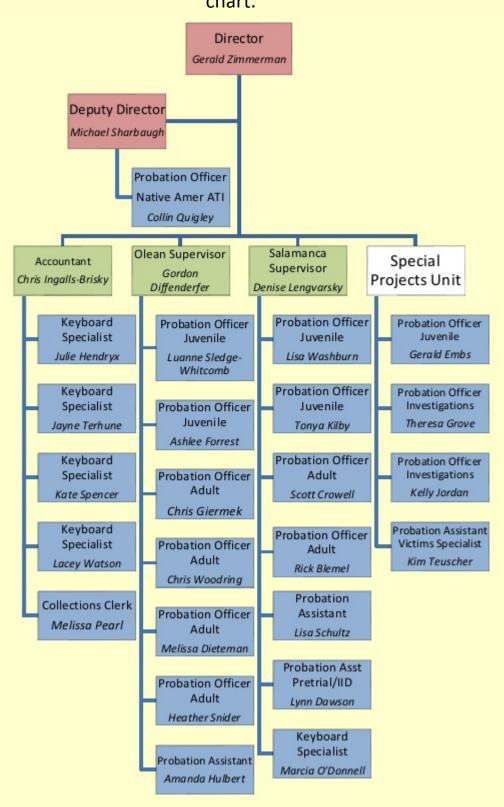

|  |  |  |  |

Succession planning enables the department to identify talented employees and provide education and experience to develop them for higher level responsibilities in the future. Towards this end, the department will continue to:

- Assess the potential for vacancies in leadership and other key positions;
- Assess the readiness of current staff to assume these positions and conduct yearly performance appraisals;
- Develop strategies to address these needs including mentoring, formal training in leadership and supervisory skills, working with staff to navigate the Civil Service System to assure appropriate promotional pools, developing strategies to retain current and potential staff, etc.

### Attached below is the December 2018 departmental organizational chart.